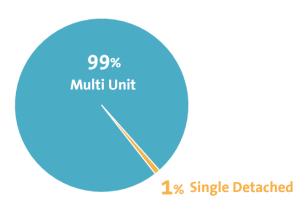

The majority of current development activity is occurring in Southwest Coquitlam (57%), primarily in the Burquitlam-Lougheed neighbourhood, however staff are starting to see more interest in in City Centre (39%) as the City Centre Area Plan update moved forward. The vast majority of current applications are for multi-unit development (99%) reflecting the urbanized, transit-oriented community we are evolving into.