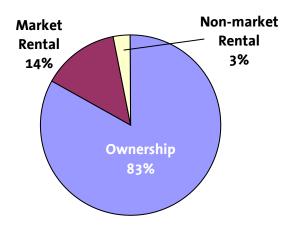

Table 3: Dwelling Units by Area Plan

Table 4: Total Multi-unit vs. Single Detached Units in Process

Interest in building purpose-built rental and non-market rental housing remains high; with many applicants choosing to take advantage of the City's HAS housing incentives. Of current applications, approximately 84% are free-hold or strata units, 14% are purpose-built market rental and 3% are non-market rental. Approximately 13% of all rental units are proposed to contain three bedrooms.