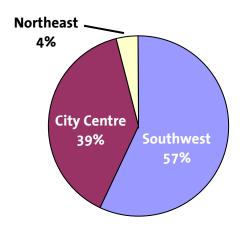

The majority of current development activity is occurring in Southwest Coquitlam (57%), primarily in the Burquitlam-Lougheed neighbourhood, however staff are starting to see more interest in in City Centre (39%) as the City Centre Area Plan update moved forward. The vast majority of current applications are for multi-unit development (99%) reflecting the urbanized, transit-oriented community we are evolving into.