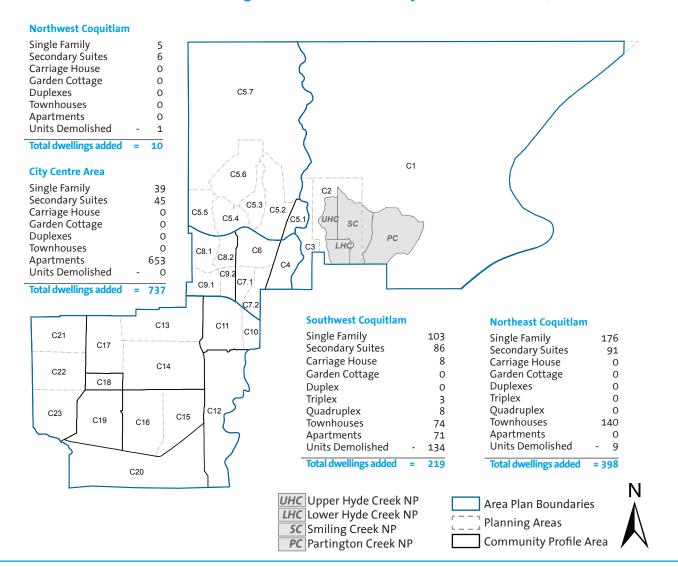

## Northeast

| Planning Area/<br>Neighbourhood<br>Plan Area | Community | Single Family | Secondary Suite | Carriage House | Garden Cottage | Duplex | Triplex | Quadruplex | Townhouse | Apartment | Mobile Home | *Demolition: Single<br>Family/ Duplex /<br>Secondary Suite /<br>Multiple Family | Total Dwelling Unit<br>Increase |
|----------------------------------------------|-----------|---------------|-----------------|----------------|----------------|--------|---------|------------|-----------|-----------|-------------|---------------------------------------------------------------------------------|---------------------------------|
| C1                                           | Northeast | 1             | 1               |                |                |        |         |            |           |           |             |                                                                                 | 2                               |
| LHC                                          | Northeast | 2             | 2               |                |                |        |         |            |           |           |             | -1                                                                              | 3                               |
| UHC                                          | Northeast | 16            | 17              |                |                |        |         |            |           |           |             | -3                                                                              | 30                              |
| SC                                           | Northeast | 157           | 17              |                |                |        |         |            | 140       |           |             | -5                                                                              | 363                             |
| PC                                           | Northeast |               |                 |                |                |        |         |            |           |           |             |                                                                                 | 0                               |
| Other C2                                     | Northeast |               |                 |                |                |        |         |            |           |           |             |                                                                                 | 0                               |
| C3                                           | Northeast |               |                 |                |                |        |         |            |           |           |             |                                                                                 | 0                               |
| Total (                                      | Units     | 176           | 91              | 0              | 0              | 0      | 0       | 0          | 140       | 0         | 0           | -9                                                                              | 398                             |

# Northwest

| Planning Area | Community           | Single Family | Secondary Suite | Carriage House | Garden Cottage | Duplex | Triplex | Quadruplex | Townhouse | Apartment | Mobile Home | *Demolition: Single<br>Family/ Duplex /<br>Secondary Suite /<br>Multiple Family | Total Dwelling Unit<br>Increase |
|---------------|---------------------|---------------|-----------------|----------------|----------------|--------|---------|------------|-----------|-----------|-------------|---------------------------------------------------------------------------------|---------------------------------|
| C5.1          | Hockaday/<br>Nestor | 3             | 2               |                |                |        |         |            |           |           |             | -1                                                                              | 4                               |
| C5.2          | Westwood<br>Plateau | 2             |                 |                |                |        |         |            |           |           |             |                                                                                 | 2                               |
| C5.3          | Westwood<br>Plateau |               | 1               |                |                |        |         |            |           |           |             |                                                                                 | 1                               |
| C5.4          | Westwood<br>Plateau |               | 2               |                |                |        |         |            |           |           |             |                                                                                 | 2                               |
| C5.5          | Westwood<br>Plateau |               | 1               |                |                |        |         |            |           |           |             |                                                                                 | 1                               |
| C5.6          | Westwood<br>Plateau |               |                 |                |                |        |         |            |           |           |             |                                                                                 | 0                               |
| C5.7          | Westwood<br>Plateau |               |                 |                |                |        |         |            |           |           |             |                                                                                 | 0                               |
| Total         | Units               | 5             | 6               | 0              | 0              | 0      | 0       | 0          | 0         | 0         | 0           | -1                                                                              | 10                              |

# City Centre

| Planning Area | Community           | Single Family | Secondary Suite | Carriage House | Garden Cottage | Duplex | Triplex | Quadruplex | Townhouse | Apartment | Mobile Home | *Demolition: Single<br>Family/ Duplex /<br>Secondary Suite /<br>Multiple Family | Total Dwelling Unit<br>Increase |
|---------------|---------------------|---------------|-----------------|----------------|----------------|--------|---------|------------|-----------|-----------|-------------|---------------------------------------------------------------------------------|---------------------------------|
| C4            | Hockaday/<br>Nestor | 36            | 38              |                |                |        |         |            |           | 115       |             |                                                                                 | 189                             |
| C6            | City Centre         | 3             | 3               |                |                |        |         |            |           |           |             |                                                                                 | 6                               |
| C7.1          | City Centre         |               |                 |                |                |        |         |            |           | 508       |             |                                                                                 | 508                             |
| C7.2          | City Centre         |               |                 |                |                |        |         |            |           | 30        |             |                                                                                 | 30                              |
| C8.1          | Eagle Ridge         |               | 2               |                |                |        |         |            |           |           |             |                                                                                 | 2                               |
| C8.2          | Eagle Ridge         |               | 1               |                |                |        |         |            |           |           |             |                                                                                 | 1                               |
| C9.1          | Eagle Ridge         |               | 1               |                |                |        |         |            |           |           |             |                                                                                 | 1                               |
| C9.2          | Eagle Ridge         |               |                 |                |                |        |         |            |           |           |             |                                                                                 | 0                               |
| Total         | Units               | 39            | 45              | 0              | 0              | 0      | 0       | 0          | 0         | 653       | 0           | 0                                                                               | 737                             |

#### Southwest

| South         | VVC3t                    |               |                 |                |                |        |         |            |           |           |             | a)                                                                              |                                 |
|---------------|--------------------------|---------------|-----------------|----------------|----------------|--------|---------|------------|-----------|-----------|-------------|---------------------------------------------------------------------------------|---------------------------------|
| Planning Area | Community                | Single Family | Secondary Suite | Carriage House | Garden Cottage | Duplex | Triplex | Quadruplex | Townhouse | Apartment | Mobile Home | *Demolition: Single<br>Family/ Duplex /<br>Secondary Suite /<br>Multiple Family | Total Dwelling Unit<br>Increase |
| C10           | Ranch Park               | 2             |                 |                |                |        |         |            |           |           |             |                                                                                 | 2                               |
| C11           | Ranch Park               | 4             | 6               |                |                |        |         |            |           |           |             | -3                                                                              | 7                               |
| C12           | River Heights            |               | 1               |                |                |        |         |            |           |           |             |                                                                                 | 1                               |
| C13           | Central<br>Coquitlam     | 5             | 3               |                |                |        |         |            |           |           |             | -5                                                                              | 3                               |
| C14           | Central<br>Coquitlam     | 17            | 13              |                |                |        |         |            |           |           |             | -11                                                                             | 19                              |
| C15           | Cape Horn                | 5             | 5               |                |                |        |         |            |           |           |             | -5                                                                              | 5                               |
| C16           | Cape Horn                | 9             | 8               |                |                |        |         |            |           |           |             | -6                                                                              | 11                              |
| C17           | Central<br>Coquitlam     | 15            | 14              |                |                |        |         |            |           |           |             | -17                                                                             | 12                              |
| C18           | Austin Heights           | 1             | 2               |                |                |        |         |            |           |           |             |                                                                                 | 3                               |
| C19           | Maillardville            | 24            | 20              | 6              |                |        |         | 4          |           |           |             | -65                                                                             | -11                             |
| C20           | Mayfair/Pacific<br>Reach |               |                 |                |                |        |         |            |           |           |             |                                                                                 | 0                               |
| C21           | Cariboo/<br>Burquitlam   | 10            | 7               | 1              |                |        | 3       | 4          |           | 71        |             | -14                                                                             | 82                              |
| C22           | Cariboo/<br>Burquitlam   | 3             | 2               |                |                |        |         |            | 65        |           |             |                                                                                 | 70                              |
| C23           | Cariboo/<br>Burquitlam   | 8             | 5               | 1              |                |        |         |            | 9         |           |             | -8                                                                              | 15                              |
| Total         | Units                    | 103           | 86              | 8              | 0              | 0      | 3       | 8          | 74        | 71        | 0           | -134                                                                            | 219                             |