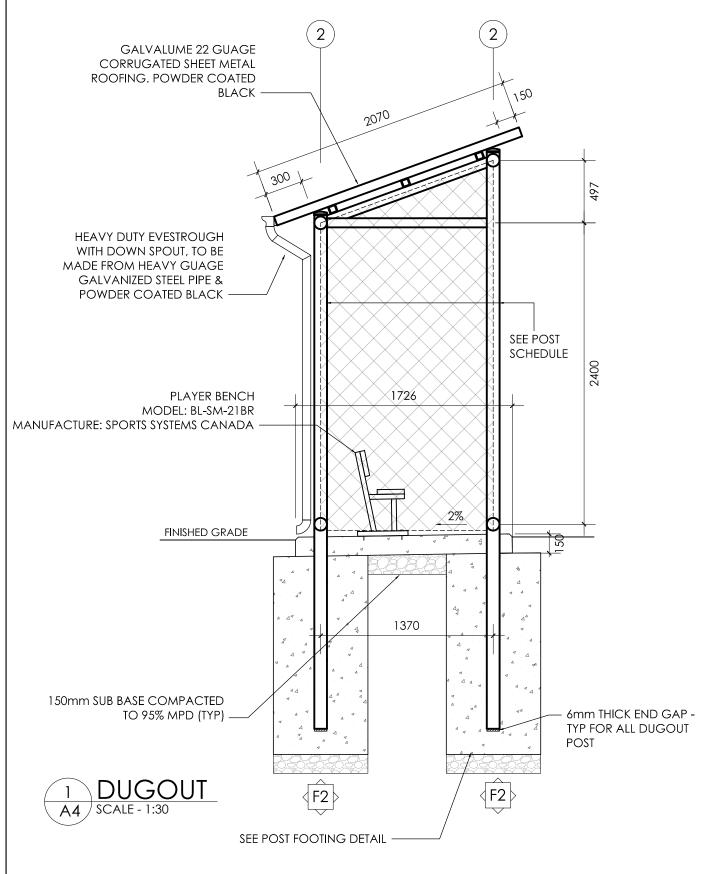

Parks, Recreation, Culture & Facilities
3000 Guildford Way, Coquitlam, B.C. V3B 7N2

## NOTES:

- 1. CONTRACTOR TO PROVIDE STRUCTURALLY APPROVED SHOP DRAWINGS FOR APPROVAL BY OWNER PRIOR TO CONSTRUCTION
- 2. SCREWS TO BE INSTALLED ON FLAT PART OF CORRUGATED PANEL, SITTING FLUSH WITH JOIST. DO NOT SCREW AT TOP RIB EXCEPT FOR SEAM CONNECTIONS OR WHERE RECOMMENDED BY THE MANUFACTURER. ENSURE ALL SCREWS ARE FITTED WITH LEAK PROOF GASKET

2 DUGOUT ROOF PLAN SCALE - 1:50

| PROJECT TITLE          | DRAWN BY      | SET | PROJECT NO. | SCALE     |
|------------------------|---------------|-----|-------------|-----------|
| VICTORIA PARK BACKSTOP | PR            | R3  | 022024      | AS NOTED  |
| SHEET TITLE            | DATE          |     | COURSE NO.  | SHEET NO. |
| DETAILS CONT.          | APRIL 11 2024 |     |             | A4        |