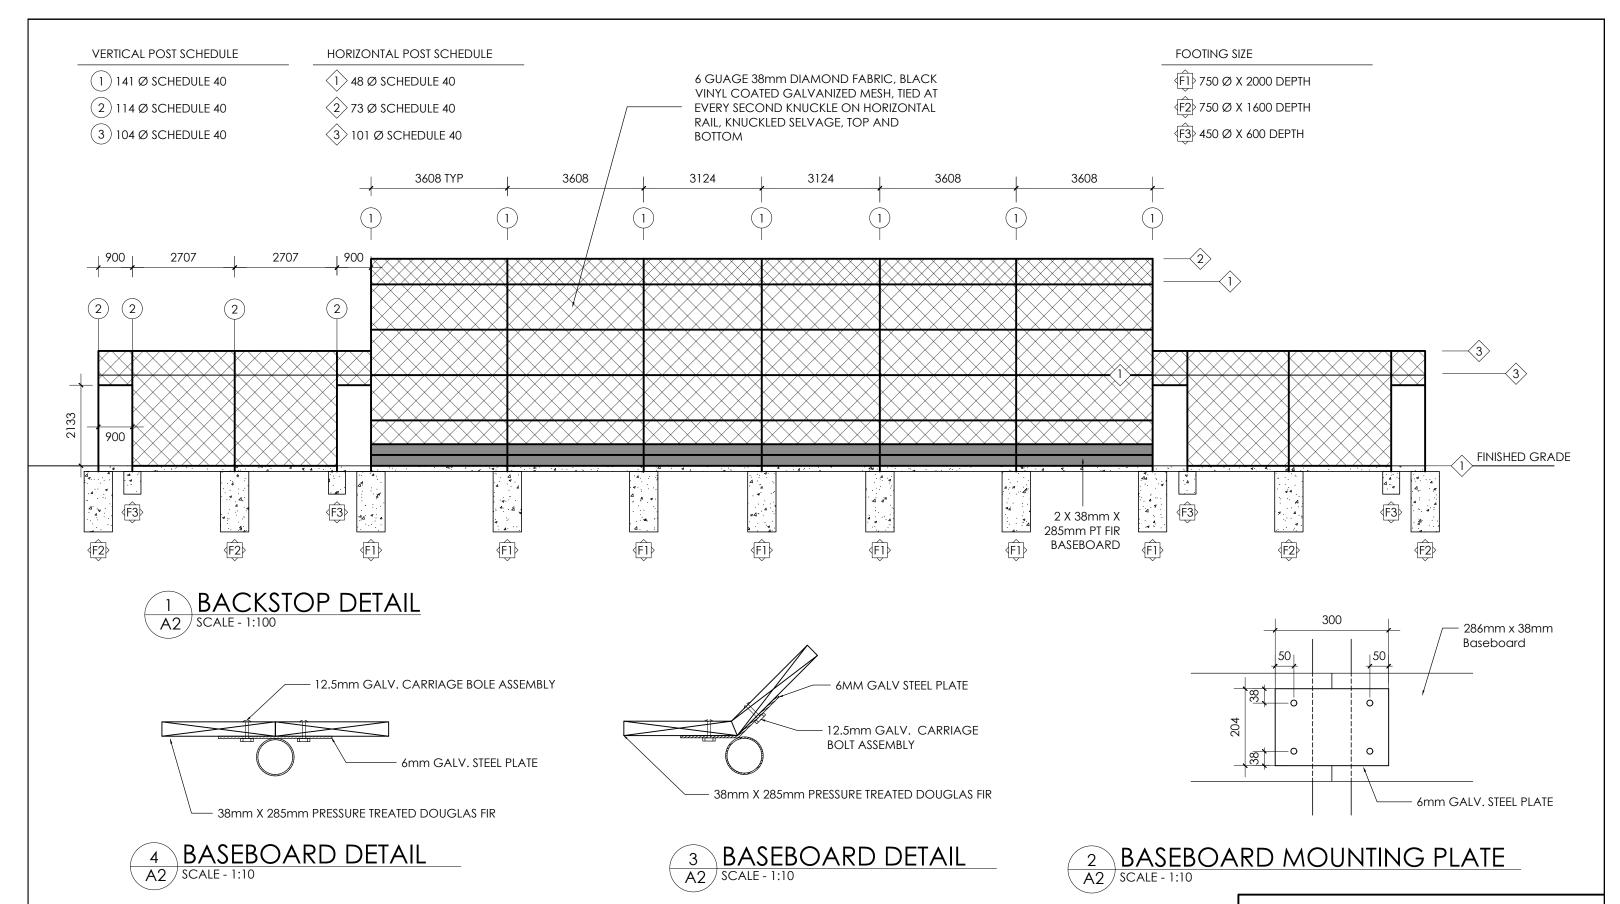

Parks, Recreation, Culture & Facilities

3000 Guildford Way, Coquitlam, B.C. V3B 7N2

| PROJECT TITLE          | DRAWN BY      | SET | PROJECT NO. | SCALE     |
|------------------------|---------------|-----|-------------|-----------|
| VICTORIA PARK BACKSTOP | PREDON        | R3  | 022024      | AS NOTED  |
| SHEET TITLE            | DATE          |     | COURSE NO.  | SHEET NO. |
| ELEVATIONS AND DETAILS | ARRIL 11 2024 |     |             | A2        |