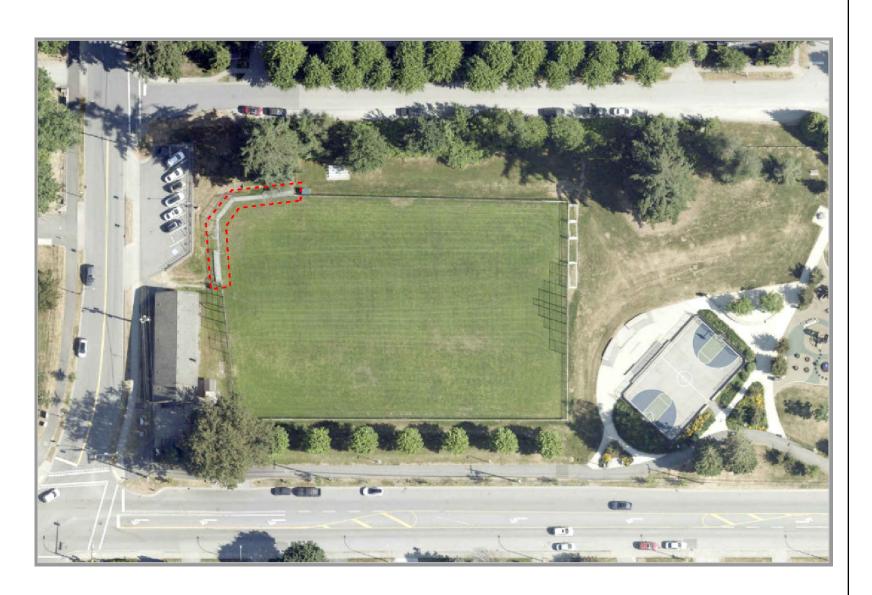

## VICTORIA PARK - BACKSTOP REPLACEMENT - ISSUED FOR CONSTRUCTION

| Contact Information                                                                         | Legal Address and Description                                                                                  |  |
|---------------------------------------------------------------------------------------------|----------------------------------------------------------------------------------------------------------------|--|
| Project Owner:  City of Coquitlam 3000 Guilford Way Coquitlam, BC V3B 7N2                   | Victoria Park, 3435 Victoria Drive, Coquitlam BC. Legal Description: Lot 52 Pid-007-543-662                    |  |
| Contacts:                                                                                   | Sheet List Table                                                                                               |  |
| Cody Cobble: Ccobble@coquitlam.ca 604-363-6123  Quyen Tran: QTran@coquitlam.ca 604-927-6059 | A0 COVER PAGE A0-1 CONSTRUCTION ACCESS PLAN A1 BACKSTOP PLAN A2 BACKSTOP ELEVATION A3 DETAILS A4 DETAILS CONT. |  |

PROJECT LOCATION MAP

| PROJECT TITLE          | DRAWN BY      | SET | PROJECT NO. | SCALE     |
|------------------------|---------------|-----|-------------|-----------|
| VICTORIA PARK BACKSTOP | PR            | R3  | 022024      | AS NOTED  |
| SHEET TITLE            | DATE          |     | COURSE NO.  | SHEET NO. |
| PLANS                  | APRIL 11 2024 |     |             | A0        |