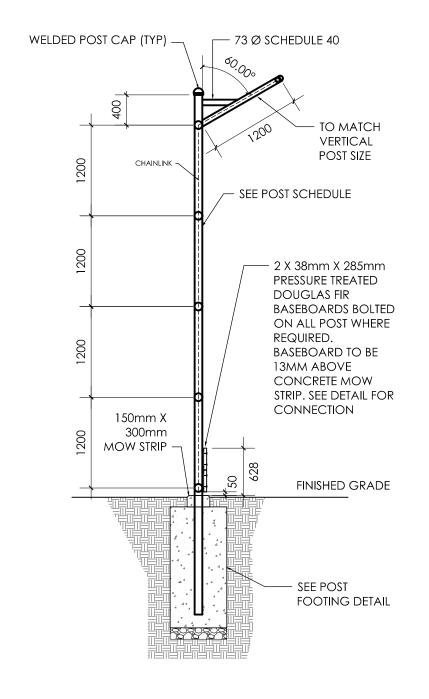

Parks, Recreation, Culture & Facilities

3000 Guildford Way, Coquitlam, B.C. V3B 7N2

| PROJECT TITLE          | DRAWN BY      | SET | PROJECT NO. | SCALE     |
|------------------------|---------------|-----|-------------|-----------|
| VICTORIA PARK BACKSTOP | PREDON        | R3  | 022024      | AS NOTED  |
| SHEET TITLE            | DATE          |     | COURSE NO.  | SHEET NO. |
| ELEVATIONS AND DETAILS | ARRIL 11 2024 |     |             | A2        |