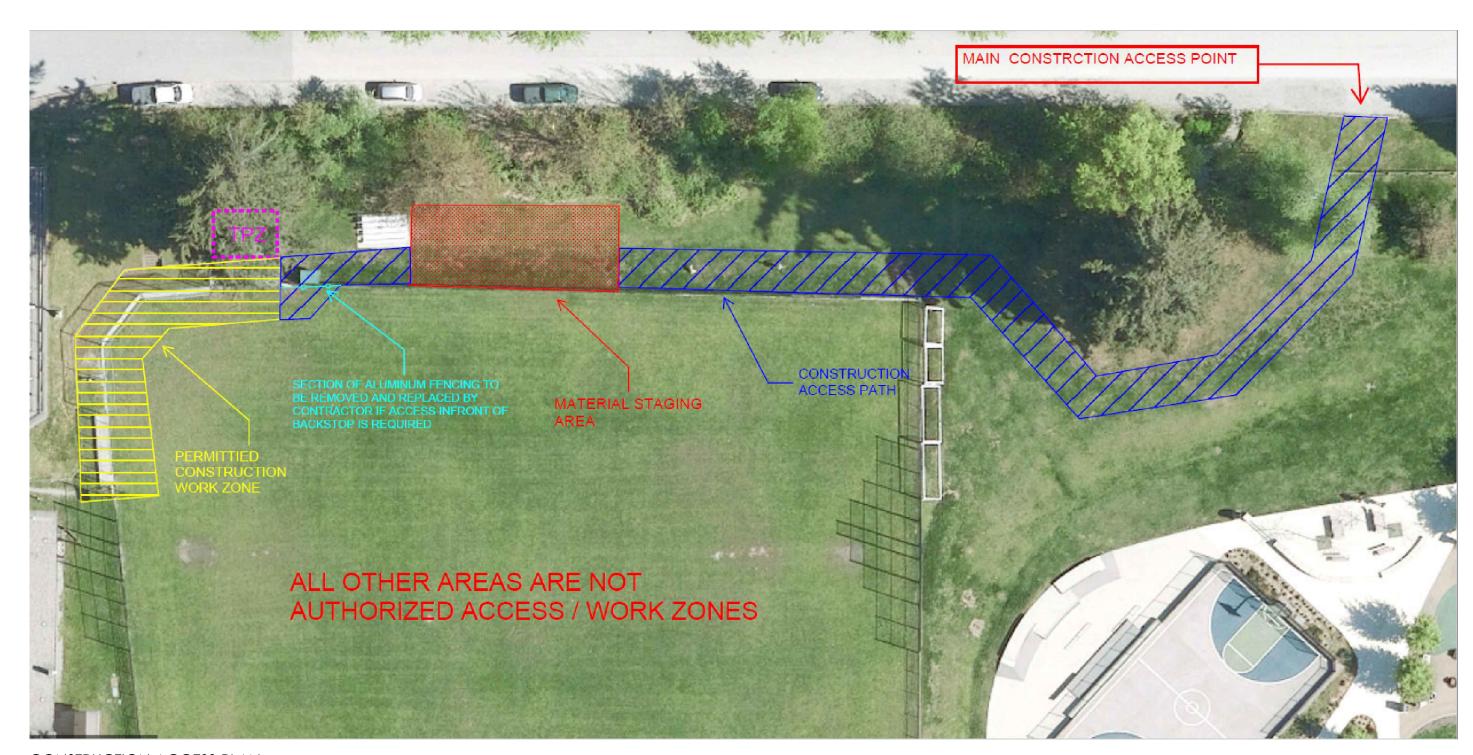

Parks, Recreation, Culture & Facilities
3000 Guildford Way, Coquitlam, B.C. V3B 7N2

CONSTRUCTION ACCESS PLAN

## **NOTES:**

- 1. ALL FIELD AREA TO BE PROTECTED WITH RIGID SHEETING WHEREVER TRUCKS OR MACHINERY REQUIRE FIELD ACCESS
- 2. THE CONTRACTOR WILL TAKE EXTRA CARE TO ENSURE NO IRRIGATION LINES AND HEADS ARE DAMAGED FROM THE COURSE OF CONSTRUCTION
- 3. ALL WORK AND ON NON-WORK AREAS THAT ARE DESTROYED FROM THE COURSE OF CONSTRUCTION ARE TO TO BE PREMEDITATED TO THEIR ORIGINAL CONDITION BY THE CONTRACTOR

| PROJECT TITLE            | DRAWN BY      | SET | PROJECT NO. | SCALE     |
|--------------------------|---------------|-----|-------------|-----------|
| VICTORIA PARK BACKSTOP   | PR            | R3  | 022024      | AS NOTED  |
| SHEET TITLE              | DATE          |     | COURSE NO.  | SHEET NO. |
| CONSTRUCTION ACCESS PLAN | APRIL 11 2023 |     |             | A0-1      |