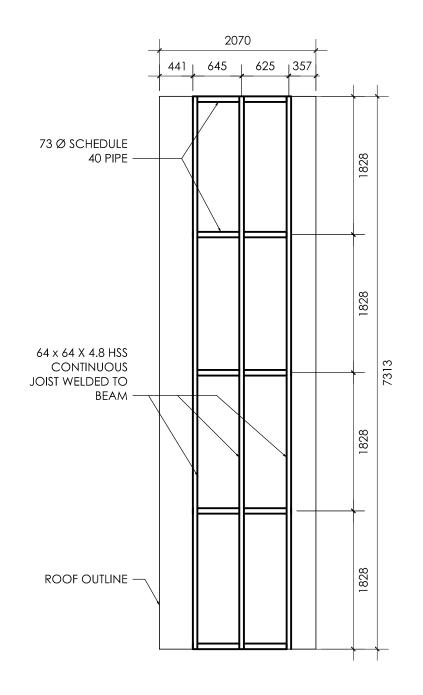

2 DUGOUT ROOF PLAN SCALE - 1:50

| PROJECT TITLE          | DRAWN BY      | SET | PROJECT NO. | SCALE     |
|------------------------|---------------|-----|-------------|-----------|
| VICTORIA PARK BACKSTOP | PR            | R3  | 022024      | AS NOTED  |
| SHEET TITLE            | DATE          |     | COURSE NO.  | SHEET NO. |
| DETAILS CONT.          | APRIL 11 2024 |     |             | A4        |