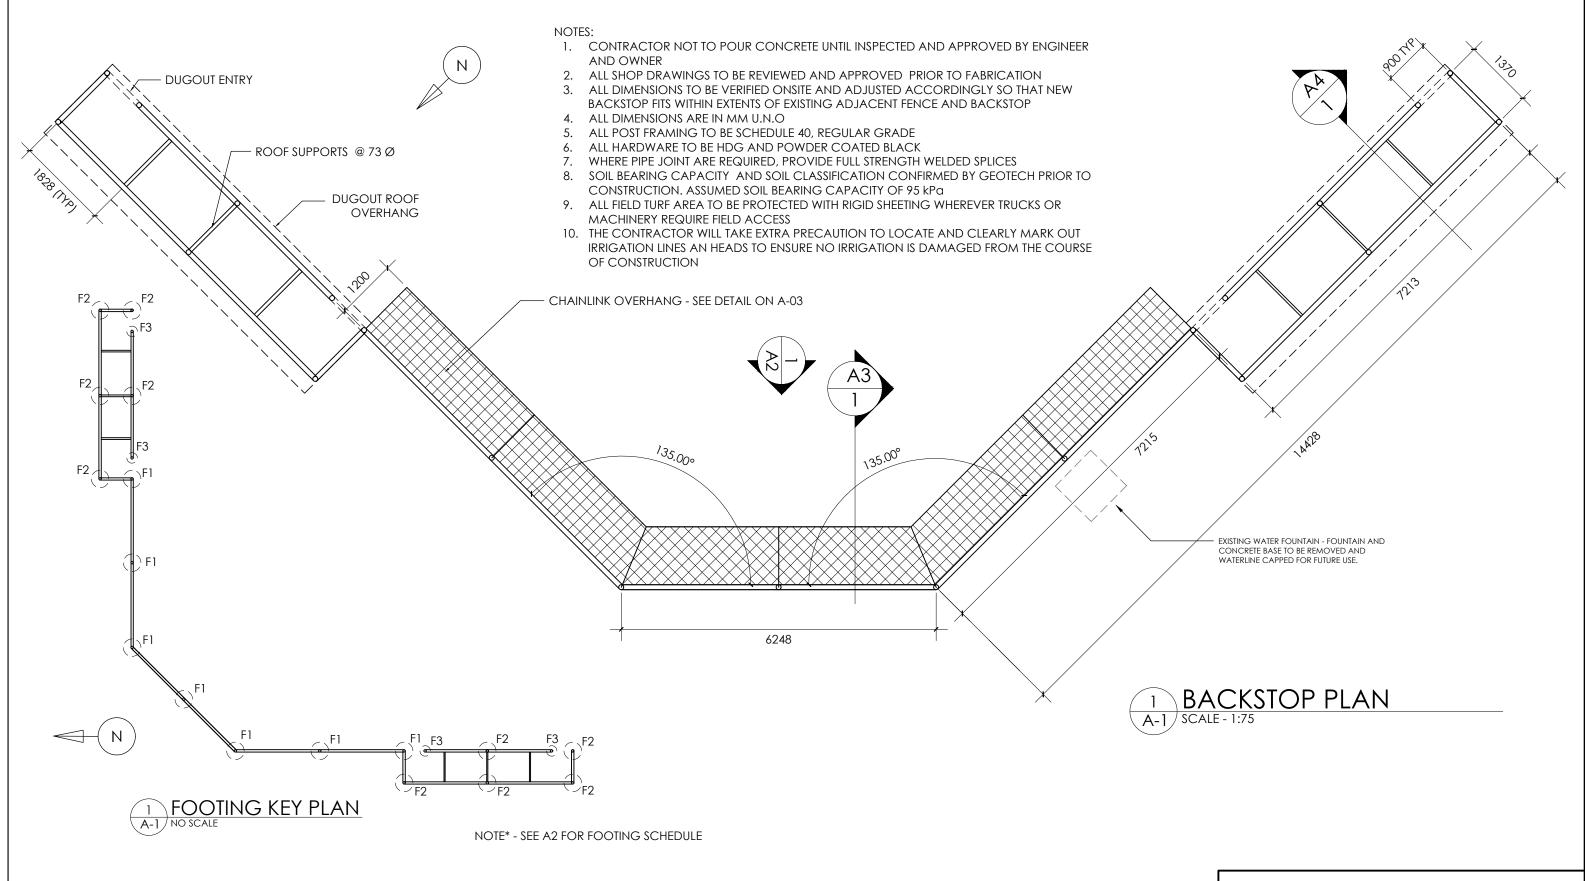

Parks, Recreation, Culture & Facilities

3000 Guildford Way, Coquitlam, B.C. V3B 7N2

| PROJECT TITLE          | DRAWN BY      | SET | PROJECT NO. | SCALE     |
|------------------------|---------------|-----|-------------|-----------|
| VICTORIA PARK BACKSTOP | PR            | R3  | 022024      | AS NOTED  |
| SHEET TITLE            | DATE          |     | COURSE NO.  | SHEET NO. |
| PLANS                  | APRIL 11 2024 |     |             | A1        |