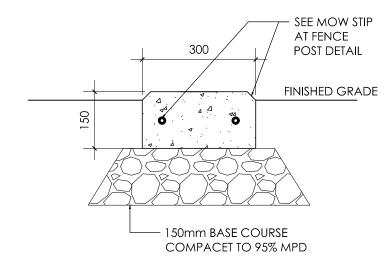

Parks, Recreation, Culture & Facilities
3000 Guildford Way, Coquitlam, B.C. V3B 7N2

3 POST FOOTING - TYP FOR F1, F2, & F3
A3 SCALE - 1:20

4 MOW STRIP @ FENCE POST
A3 SCALE - 1:10

5 MOW STRIP @ GRADE

SCALE - 1:10

| PROJECT TITLE          | DRAWN BY      | SET | PROJECT NO. | SCALE     |
|------------------------|---------------|-----|-------------|-----------|
| VICTORIA PARK BACKSTOP | PR            | R3  | 022024      | AS NOTED  |
| SHEET TITLE            | DATE          |     | COURSE NO.  | SHEET NO. |
| DETAILS                | APRIL 11 2024 |     |             | A3        |