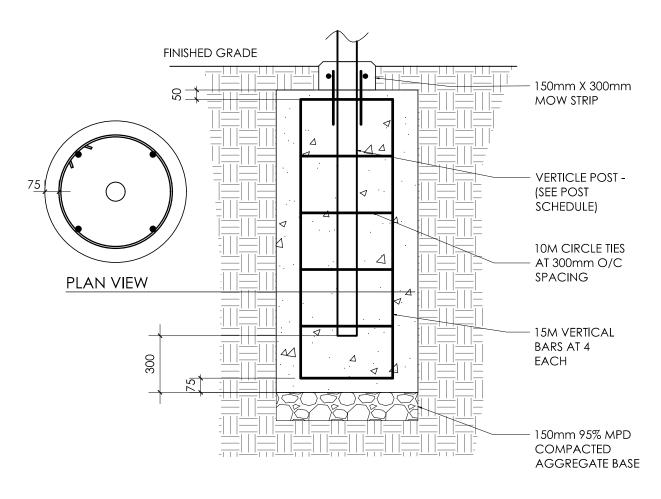

Parks, Recreation, Culture & Facilities
3000 Guildford Way, Coquitlam, B.C. V3B 7N2

3 POST FOOTING - TYP FOR F1, F2, & F3
A3 SCALE - 1:20

4 MOW STRIP @ FENCE POST
A3 SCALE - 1:10

5 MOW STRIP @ GRADE

SCALE - 1:10

| PROJECT TITLE          | DRAWN BY      | SET | PROJECT NO. | SCALE     |
|------------------------|---------------|-----|-------------|-----------|
| VICTORIA PARK BACKSTOP | PR            | R3  | 022024      | AS NOTED  |
| SHEET TITLE            | DATE          |     | COURSE NO.  | SHEET NO. |
| DETAILS                | APRIL 11 2024 |     |             | A3        |