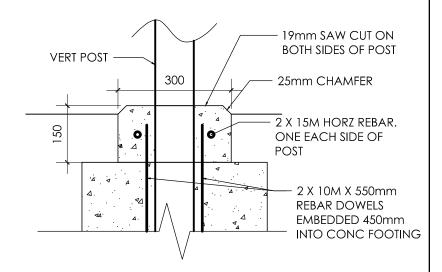

Parks, Recreation, Culture & Facilities
3000 Guildford Way, Coquitlam, B.C. V3B 7N2

3 POST FOOTING - TYP FOR F1, F2, & F3
A3 SCALE - 1:20

4 MOW STRIP @ FENCE POST
A3 SCALE - 1:10

5 MOW STRIP @ GRADE

SCALE - 1:10

| PROJECT TITLE          | DRAWN BY      | SET | PROJECT NO. | SCALE     |
|------------------------|---------------|-----|-------------|-----------|
| VICTORIA PARK BACKSTOP | PR            | R3  | 022024      | AS NOTED  |
| SHEET TITLE            | DATE          |     | COURSE NO.  | SHEET NO. |
| DETAILS                | APRIL 11 2024 |     |             | A3        |