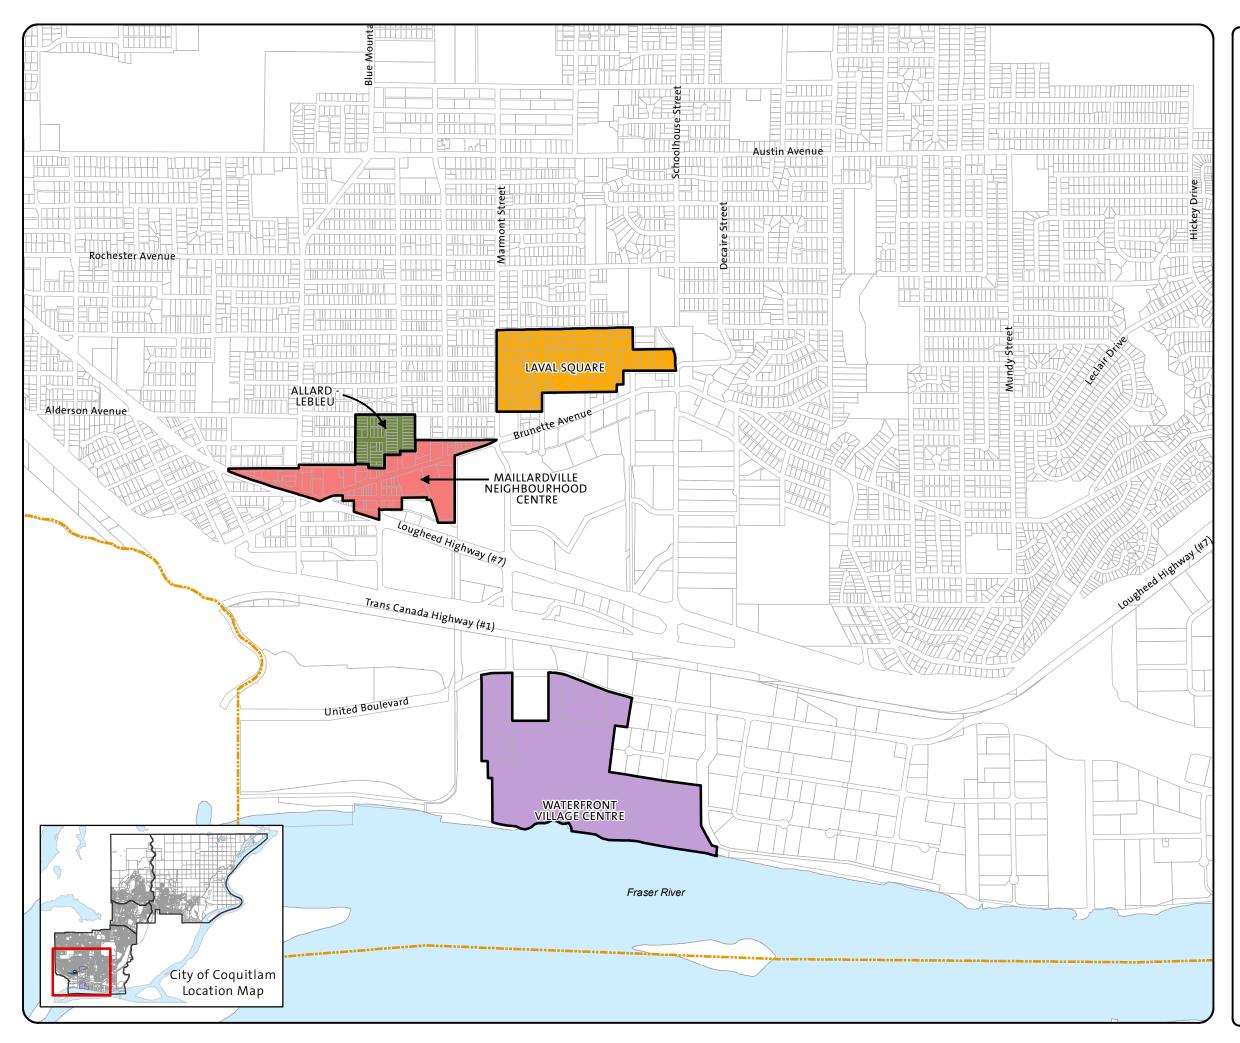

# **SCHEDULE A** SOUTHWEST COQUITLAM

## Map 1 of 2

## **NEIGHBOURHOOD SPECIFIC DEVELOPMENT PERMIT AREAS**

## Legend

City Boundary

Allard - Lebleu

Laval Square

Maillardville Neighbourhood Centre

Waterfront Village Centre

#### Disclaimer:

1. A development Permit Area is established for all multi-family development in the Maillardville Neighbourhood Plan Area.

1,000

500 Metres

250

Adopted: March 18, 2013 Amended: Oct 3, 2022 Bylaw No: 4918, 2022