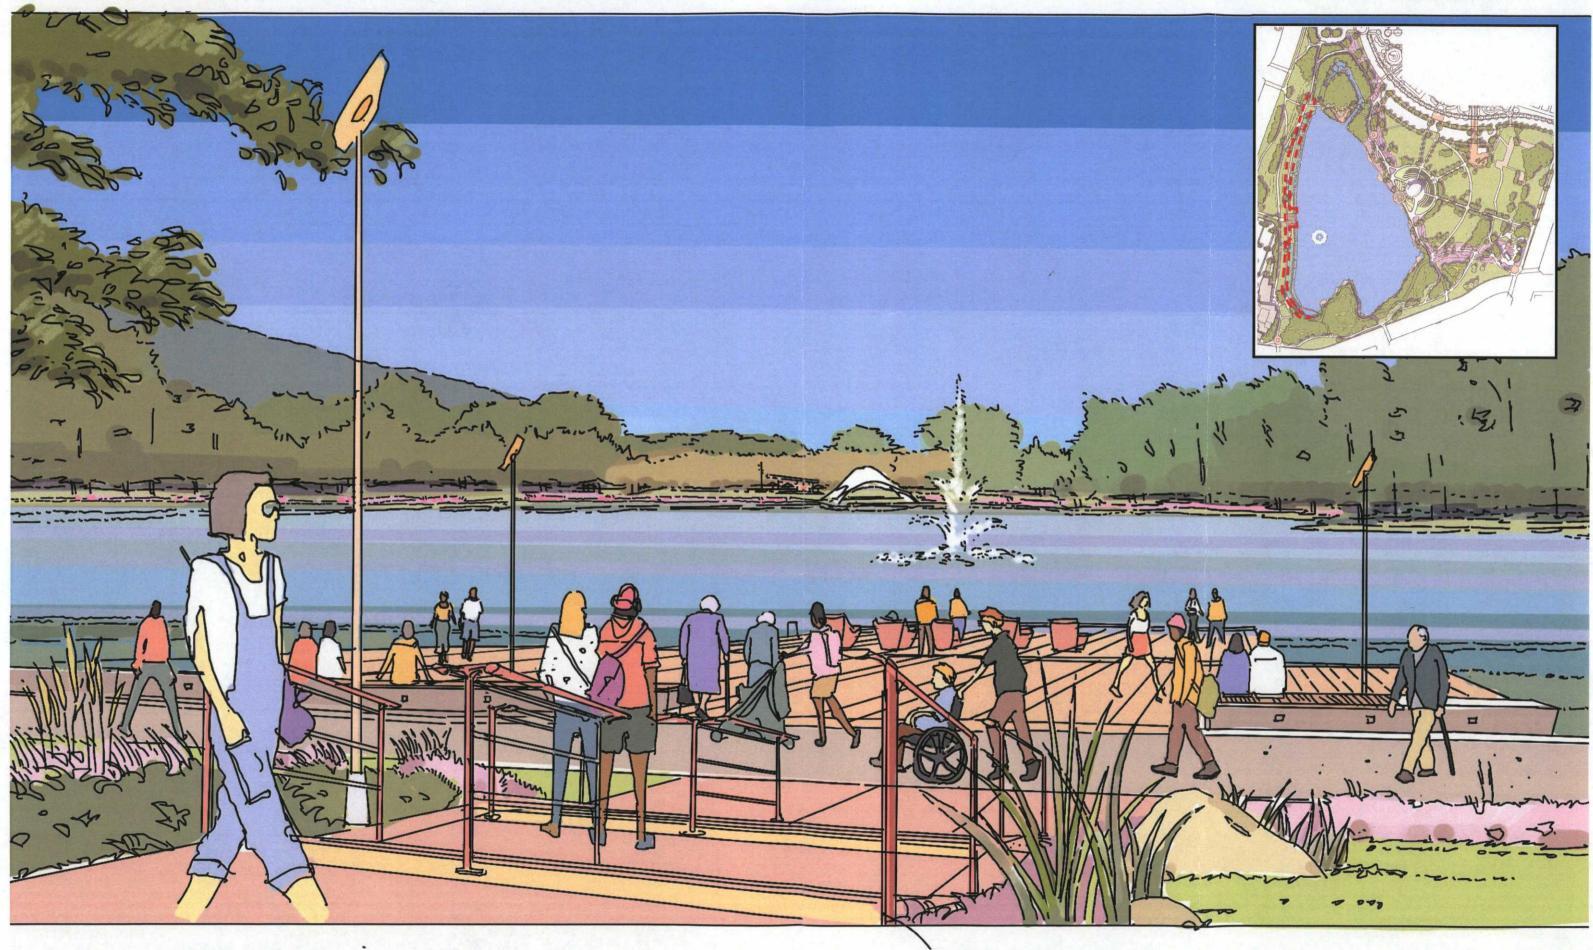

#### Urban Walk

This area parallels Pinetree Way and is the most direct connection in the Park to the City Centre. The Urban Walk includes the following proposed elements intended to improve and complement the multiplicity of recreational needs for the rapidly-growing community (Attachment 6):

• The new wharf deck will become the focal node along the Urban Walk that will feature integrated seating to facilitate social

interaction, provide improved water access and invite users with a place to rest and take in the beauty of the surroundings;

- A new two-stall universal washroom near the Evergreen Cultural Centre to serve the many users of the Lake Loop, complementing the Festival Servery and Washroom that will open this summer; and
- Additional pedestrian-oriented lighting to complete the Lake Loop.