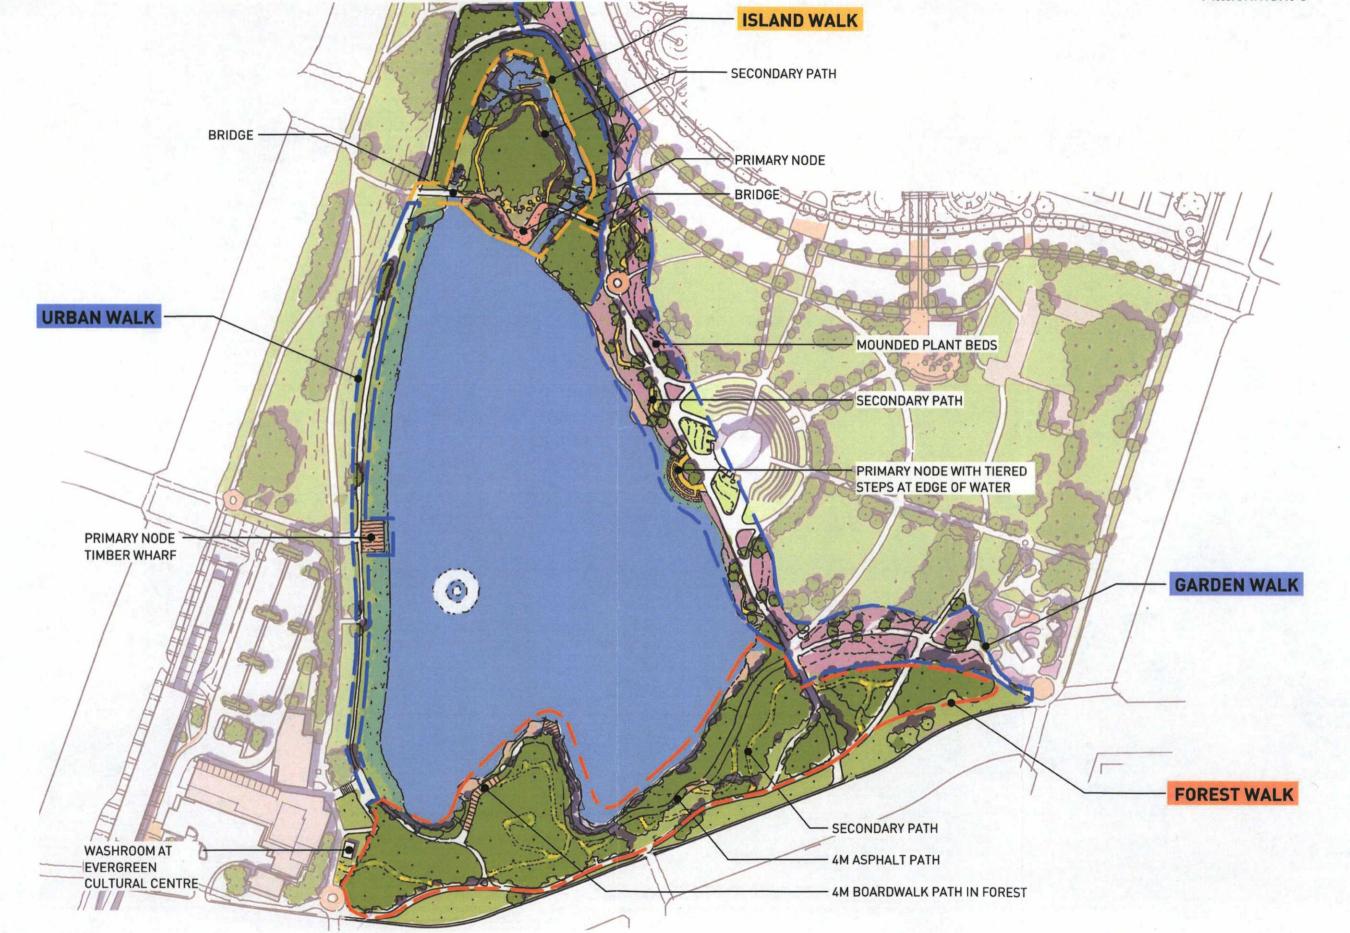

#### **Proposed Lake Loop Improvement Phases/Zones**

Staff has engaged a consultant to develop the conceptual framework for the Lake Loop improvements based on the vision and recommendations in the TCPMP. Building off a thorough site inventory and analysis, the team has organized the improvements into four distinct zones (Attachment 3):

- 1. Garden Walk
- 2. Island Walk
- 3. Urban Walk
- 4. Forest Walk

The proposed zones will strive to maximize the inherent potential within each of the zones while offering users a variety of inclusive and barrier free opportunities that will enrich the park experience for years to come. The following is a summary of proposed elements:

#### Garden Walk

The Garden Walk will be a significant horticultural feature extending from the Inspiration Garden to the Lake's edge then heading north and ultimately through to Pinetree Way as a way to further enhance the park experience and better connect the amenities.

#### Island Walk

A largely untapped resource from a programming perspective since the Park's creation in the early 1990s, staff is proposing the following new uses for this unique and underutilized landform including (Attachment 5):

#### Urban Walk

This area parallels Pinetree Way and is the most direct connection in the Park to the City Centre. The Urban Walk includes the following proposed elements intended to improve and complement the multiplicity of recreational needs for the rapidly-growing community (Attachment 6):

#### Forest Walk

Focused on improving the recreational and aesthetic experience, along with the health and diversity of the forest, staff have identified improvements including (Attachment 7):

- Upgraded and widened (4 m wide) asphalt trail with sections of boardwalk along the primary loop to alleviate crowding during busy times;
- Extensive tree replacement and woodland plantings that will improve diversity, health, safety, aesthetics and sustainability of the forest; and
- New meandering trails through the forested zone to provide additional access and opportunities for exploration.