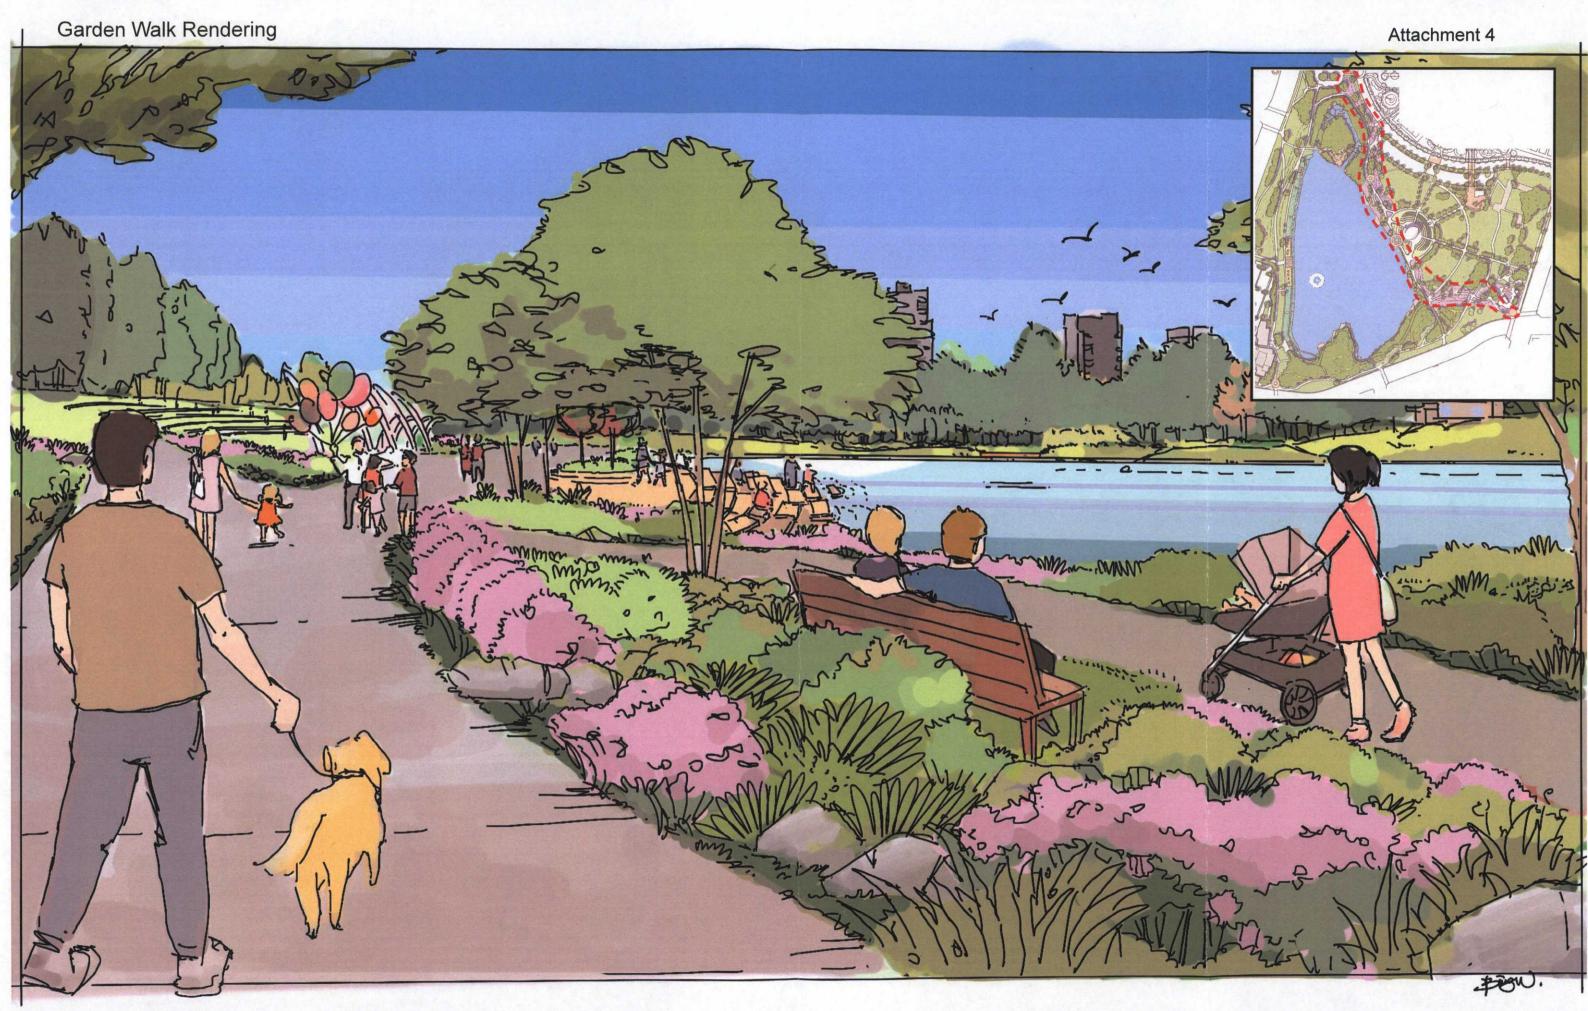

#### Garden Walk

The Garden Walk will be a significant horticultural feature extending from the Inspiration Garden to the Lake's edge then heading north and ultimately through to Pinetree Way as a way to further enhance the park experience and better connect the amenities.

Additional enhancements include (Attachment 4):

- Floral display beds that will become a defining feature of the Lake Loop, providing an enhanced sensory experience for park users;
- New major node directly adjacent the TD Community Plaza with tiered access to create a destination at the water's edge; and
- New pedestrian-oriented nodes including feature paving and custom seating elements to facilitate social interaction, relieve crowding along the primary trail, and provide users a restful location to enjoy the views across Lafarge Lake towards the City Centre.