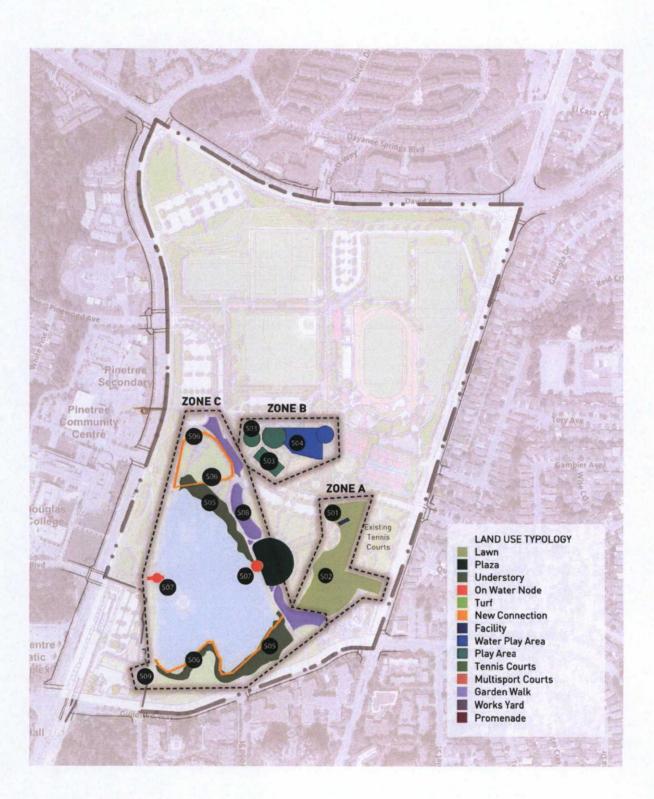

#### **Proposed Lake Loop Improvement Phases/Zones**

Staff has engaged a consultant to develop the conceptual framework for the Lake Loop improvements based on the vision and recommendations in the TCPMP. Building off a thorough site inventory and analysis, the team has organized the improvements into four distinct zones (Attachment 3):

- 1. Garden Walk
- 2. Island Walk
- 3. Urban Walk
- 4. Forest Walk

The proposed zones will strive to maximize the inherent potential within each of the zones while offering users a variety of inclusive and barrier free opportunities that will enrich the park experience for years to come. The following is a summary of proposed elements:

#### **Discussion/Analysis:**

The Lake Loop improvements span an area covering approximately 23 acres (9.3 hectares) and focus primarily on the trail, lawn and vegetated areas immediately surrounding Lafarge Lake and extending out to the Inspiration Garden at the southwest corner of the park. The Lake Loop is primarily used as a popular year-round walking circuit, although it does currently facilitate some water-based recreational pursuits and is the epicenter of the Lights at Lafarge winter light display, which take place annually between November and January.