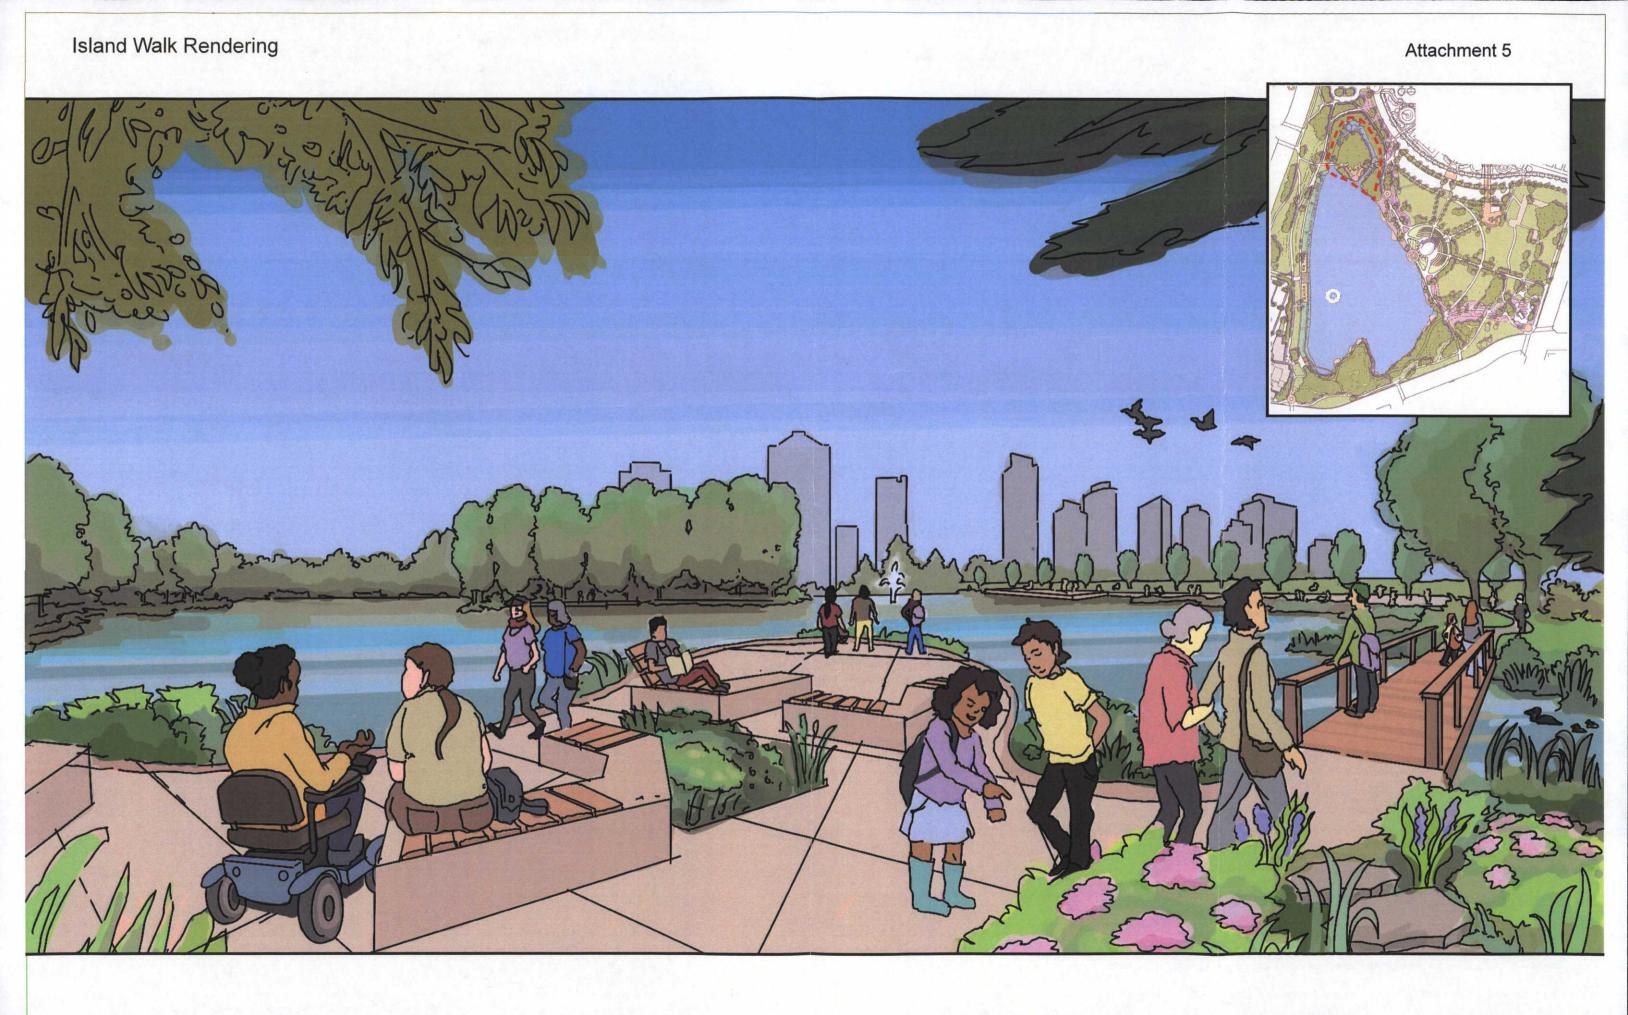

#### Island Walk

A largely untapped resource from a programming perspective since the Park's creation in the early 1990s, staff is proposing the following new uses for this unique and underutilized landform including (Attachment 5):

- New bridge connections and meandering trails add to the existing Lake Loop trail as noted in the TCPMP;
- A contemporary "Island Landing" plaza with views oriented toward the lake and City Centre;
- Improved channel water quality, function, and aesthetics;
- A more diverse blend of trees for shade, forest structure, and seasonal interest; and
- Provision of lighting to improve visibility and safety.