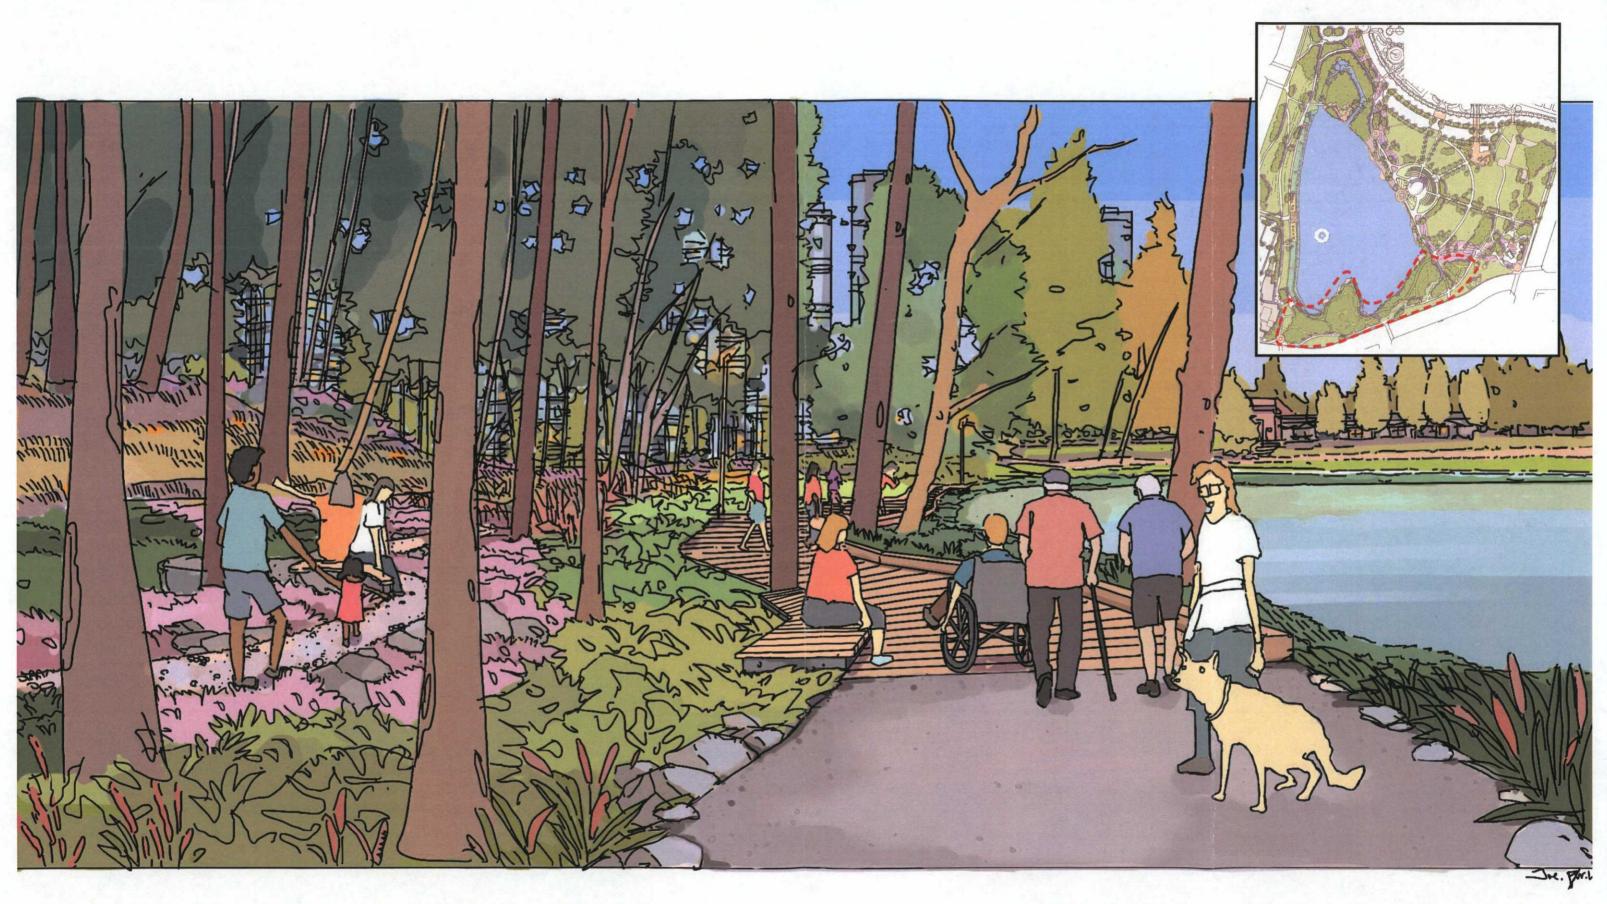

#### Forest Walk

Focused on improving the recreational and aesthetic experience, along with the health and diversity of the forest, staff have identified improvements including (Attachment 7):

- Upgraded and widened (4 m wide) asphalt trail with sections of boardwalk along the primary loop to alleviate crowding during busy times;
- Extensive tree replacement and woodland plantings that will improve diversity, health, safety, aesthetics and sustainability of the forest; and
- New meandering trails through the forested zone to provide additional access and opportunities for exploration.