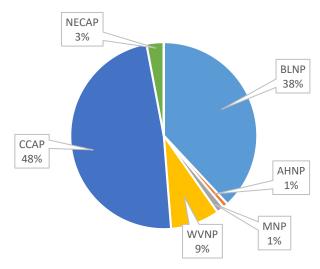

### Activity by Area

The majority of current development and building activity is occurring in Southwest Coquitlam (49% of current development applications), primarily in the Burquitlam-Lougheed neighbourhood (38%). However, staff are starting to see more interest in City Centre (48%) following the adoption on the new City Centre Area Plan.