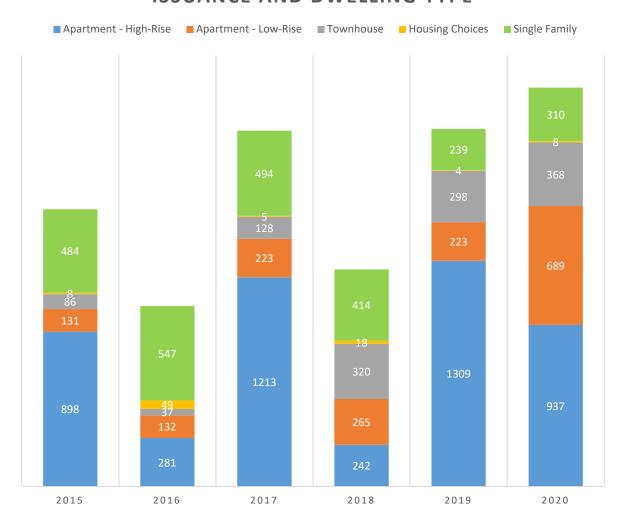

### **Building Permit Trends**

As shown in Table 6 below there has also been a general trend of an increasing number of dwelling units created by Building Permit over the past five years. The number of new dwelling units created has **increased by 49% over 2015** with 2,312 new dwelling units created in 2020.

TABLE 6 - NEW RESIDENTIAL UNITS BY BP ISSUANCE AND DWELLING TYPE

- as of April 30, 2021 (Without pre-applications)

Abbreviations used:

Apt - apartment BP - building permit

CC - child care

Comm / CRU - commercial DA - master development plan