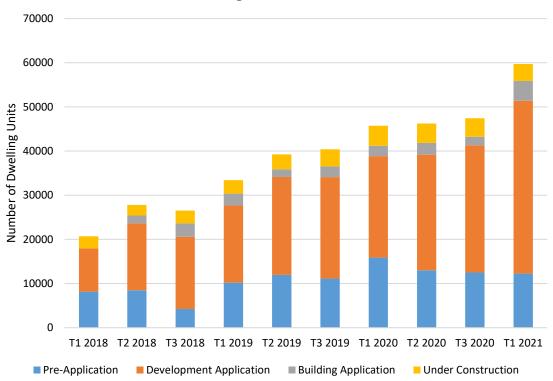

### **Development Trends**

Over the past three years the number of dwelling units in the development pipeline has **increased by 189%** which reflects continued strong applicant interest and the attractive market in Coquitlam. Both the absolute number of individual development applications is increasing, plus applications are increasingly complex with an increased number of dwelling units per application.