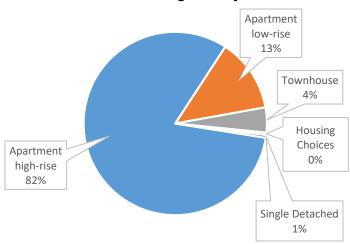

### **Activity by Building Form**

The vast majority of new dwelling units are in high-rise apartment development (82%) reflecting the urbanized, transit-oriented community Coquitlam is evolving into. The volume of housing choices applications, while low, has doubled during the past year as applicants are reviewing their project potential given the recent updates to the housing choices program.