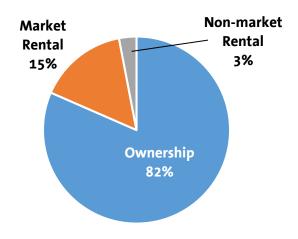

### **Rental Housing**

Coquitlam is a leader in the region with the number of new purpose-built rental units underway which demonstrates the ongoing success of the City's Housing Affordability Strategy incentives. As of April 30, 2021, there are 8,642 market rental units and a further 1,602 below-market / non-market rental units in the development/building approval process and a further 561 market rental units and 193 below-market / non-market rental currently under construction. Of all the dwelling units currently in process, almost 19% are rental tenure.