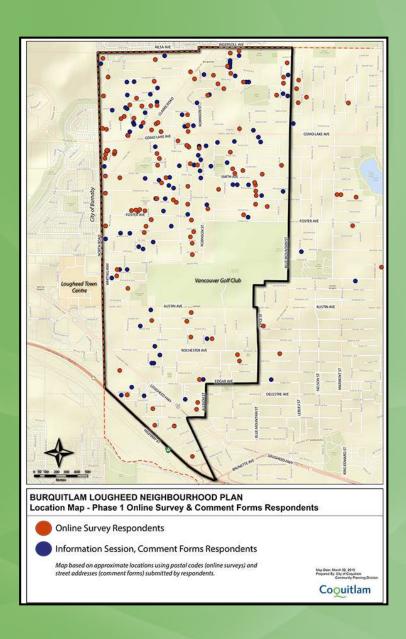

## Burquitlam-Lougheed Neighbourhood Plan Phase 1 Public Input Results







#### 3 Local signs



# Expanded Promotional Reach



Project video - 2400 views

Social media outreach







#### 645 interactions

- 217 online surveys
- 275 Burquitlam session attendees
- 145 Lougheed session attendees
- Ongoing email correspondence





**Reduce congestion** 



A safe community

What people want the plan to accomplish





#### **Community Centre**



#### Walking and biking



Parks & green space

CoQuitlam

## **Perceived Support of Density Increases**

Comment Form

Online Survey



CoQuitlam

## Generally Preferred Housing & Form Types



**Carriage House** 



Duplex, Triplex, Four-plex



Townhouses



### **Diverse Opinions on Future Vision**





### **Diverse Opinions on Future Vision**

We want urban intensity