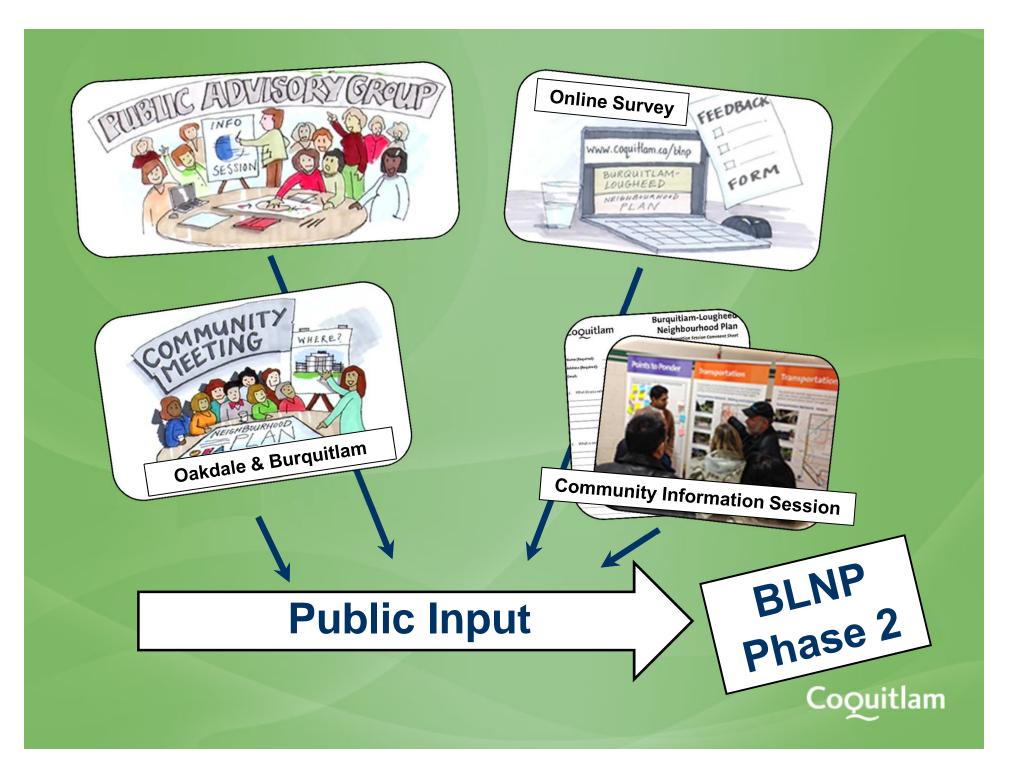

## Burquitlam-Lougheed Neighbourhood Plan Phase 1 Public Input Results







#### 3 Local signs



# Expanded Promotional Reach



Project video - 2400 views

Social media outreach







#### 645 interactions

- 217 online surveys
- 275 Burquitlam session attendees
- 145 Lougheed session attendees
- Ongoing email correspondence





**Reduce congestion** 



A safe community

What people want the plan to accomplish





#### **Community Centre**



#### Walking and biking



Parks & green space

CoQuitlam

## **Perceived Support of Density Increases**

Comment Form

Online Survey



CoQuitlam

## Generally Preferred Housing & Form Types



**Carriage House** 



Duplex, Triplex, Four-plex



Townhouses



### **Diverse Opinions on Future Vision**





### **Diverse Opinions on Future Vision**

We want urban intensity