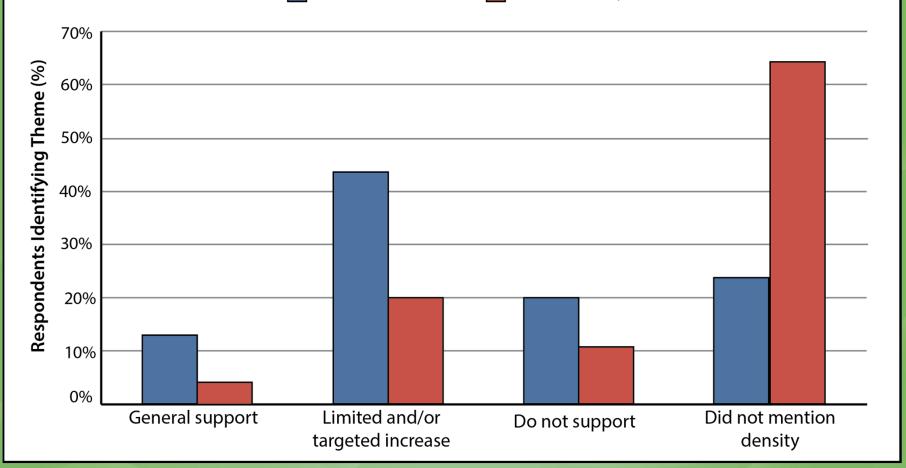

## **Perceived Support of Density Increases**

Comment Form

Online Survey

CoQuitlam