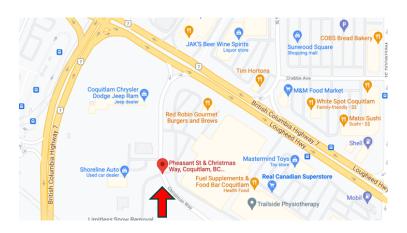

#### South Corner of Pheasant Dr and Christmas Way

Bed for the night
Warm meal
Breakfast to go
Support & referrals

Secure storage & pet friendly

NO WALK-UPS

Open when weather conditions meet one or more of the following requirements: