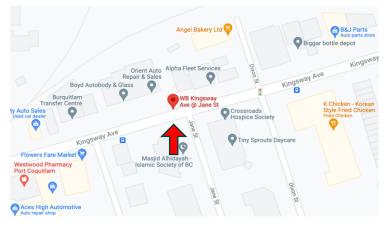

# **TRI-CITIES**

## EMERGENCY WEATHER RESPONSE OCT 2023-APR 2024

Pick-Up Starts at 8:45 PM • Drop-Off is at 7:00 AM

#### **Pick-Up Locations**

Lincoln Skytrain Station



### Northside of Kingsway at Jane St (Bus Stop)



#### South Corner of Pheasant Dr and Christmas Way



Bed for the night
Warm meal
Breakfast to go
Support & referrals

Secure storage & pet friendly

NO WALK-UPS

Open when weather conditions meet one or more of the following requirements:

- At or below zero-degree temperatures (or feels-like at or below zero degrees)
- Excessive rain or heavy accumulation of snow
- High winds





604-318-9876



ewrstaff@progressivehousing.net

info@progressivehousing.net