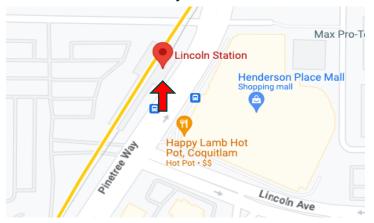

# **TRI-CITIES**

## EMERGENCY WEATHER RESPONSE OCT 2023-APR 2024

Pick-Up Starts at 8:45 PM • Drop-Off is at 7:00 AM

#### **Pick-Up Locations**

Lincoln Skytrain Station



### Northside of Kingsway at Jane St (Bus Stop)



#### South Corner of Pheasant Dr and Christmas Way



Bed for the night
Warm meal
Breakfast to go
Support & referrals

Secure storage & pet friendly

NO WALK-UPS

Open when weather conditions meet one or more of the following requirements:

- At or below zero-degree temperatures (or feels-like at or below zero degrees)
- Excessive rain or heavy accumulation of snow
- High winds





604-318-9876



ewrstaff@progressivehousing.net

info@progressivehousing.net