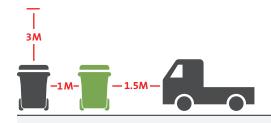

예정된 픽업 일정이 정상적으로 진행 되기 위해서

카트를 다음과 같은 방식에 따라 내놓아 주시기 바

랍니다.

카트 위치

✓ 그린 카트의 야생동물 클 립 (wildlife clip)을 빼 주시 기 바랍니다.

✓ 카트가 거리 방향을 향하 도록 하며, 카트 바퀴가 도로변 혹은 길의 모서리 에 닿도록 위치합니다.

✓ 각자의 카트 및 파란색 박스가 1미터씩 떨어져 있게 하며 자 동차로부터 1.5미터 떨어져 있어야 하고 카트 뚜껑 위로는 3미터의 공간이 있어야 합니다.