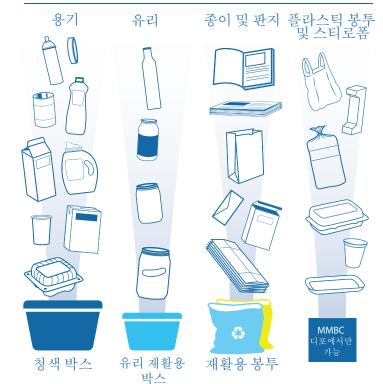

#### 다음 품목들이 재활용 가능합니다

재활용 가능한 품목의 전체 명단을 보시거나 기타 자세한 정보가 필요하면

#### **RECYCLINGINBC.CA**

아래 내용을 기억하세요:

✔ 용기를 비우고 물로 살짝 헹궈주세요

✔ 뚜껑, 펌프 및 덮개를 제거하고 재활용품 박스에 담아 주세요